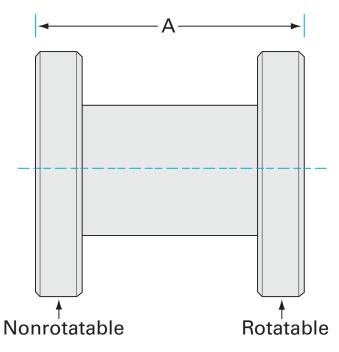

# **CF full nipple** 1.33" OD CF full nipple

- The CF flange system is ideal for UHV system construction
- Rotatable flanges make component alignment easy
- Most popular sizes and types listed
- Contact us at 800-824-4166 if you can't find exactly what you need

#### 2N-075

| Parameters        | Specifications                                                                             |
|-------------------|--------------------------------------------------------------------------------------------|
| Flange 1          | DN 16 CF (1.33" OD)                                                                        |
| Туре              | Full Nipple                                                                                |
| Material          | 304 stainless                                                                              |
| Tube OD           | 3/4"                                                                                       |
| Length            | 3.00"                                                                                      |
| Vacuum Range      | FKM: 1 · 10 <sup>-8</sup> mbar to 1 bar<br>Metal seal: 1 · 10 <sup>-13</sup> mbar to 1 bar |
| Temperature Range | FKM: -20 °C to 180 °C<br>Metal seal: -200 °C to 450 °C                                     |
| Weight            | 0.218 lbs                                                                                  |