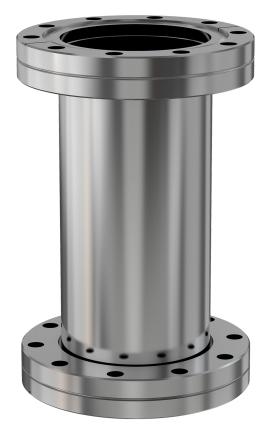

# **CF full nipple**1.33" OD CF full nipple

Part number: 2N-075

# **CF full nipple** 1.33" OD CF full nipple

- The CF flange system is ideal for UHV system construction
- Rotatable flanges make component alignment easy
- Most popular sizes and types listed
- Contact us at 800-824-4166 if you can't find exactly what you need

#### 2N-075

| Parameters        | Specifications                                                                             |
|-------------------|--------------------------------------------------------------------------------------------|
| Flange 1          | DN 16 CF (1.33" OD)                                                                        |
| Туре              | Full Nipple                                                                                |
| Material          | 304 stainless                                                                              |
| Tube OD           | 3/4"                                                                                       |
| Length            | 3.00"                                                                                      |
| Vacuum Range      | FKM: 1 · 10 <sup>-8</sup> mbar to 1 bar<br>Metal seal: 1 · 10 <sup>-13</sup> mbar to 1 bar |
| Temperature Range | FKM: -20 °C to 180 °C<br>Metal seal: -200 °C to 450 °C                                     |
| Weight            | 0.218 lbs                                                                                  |